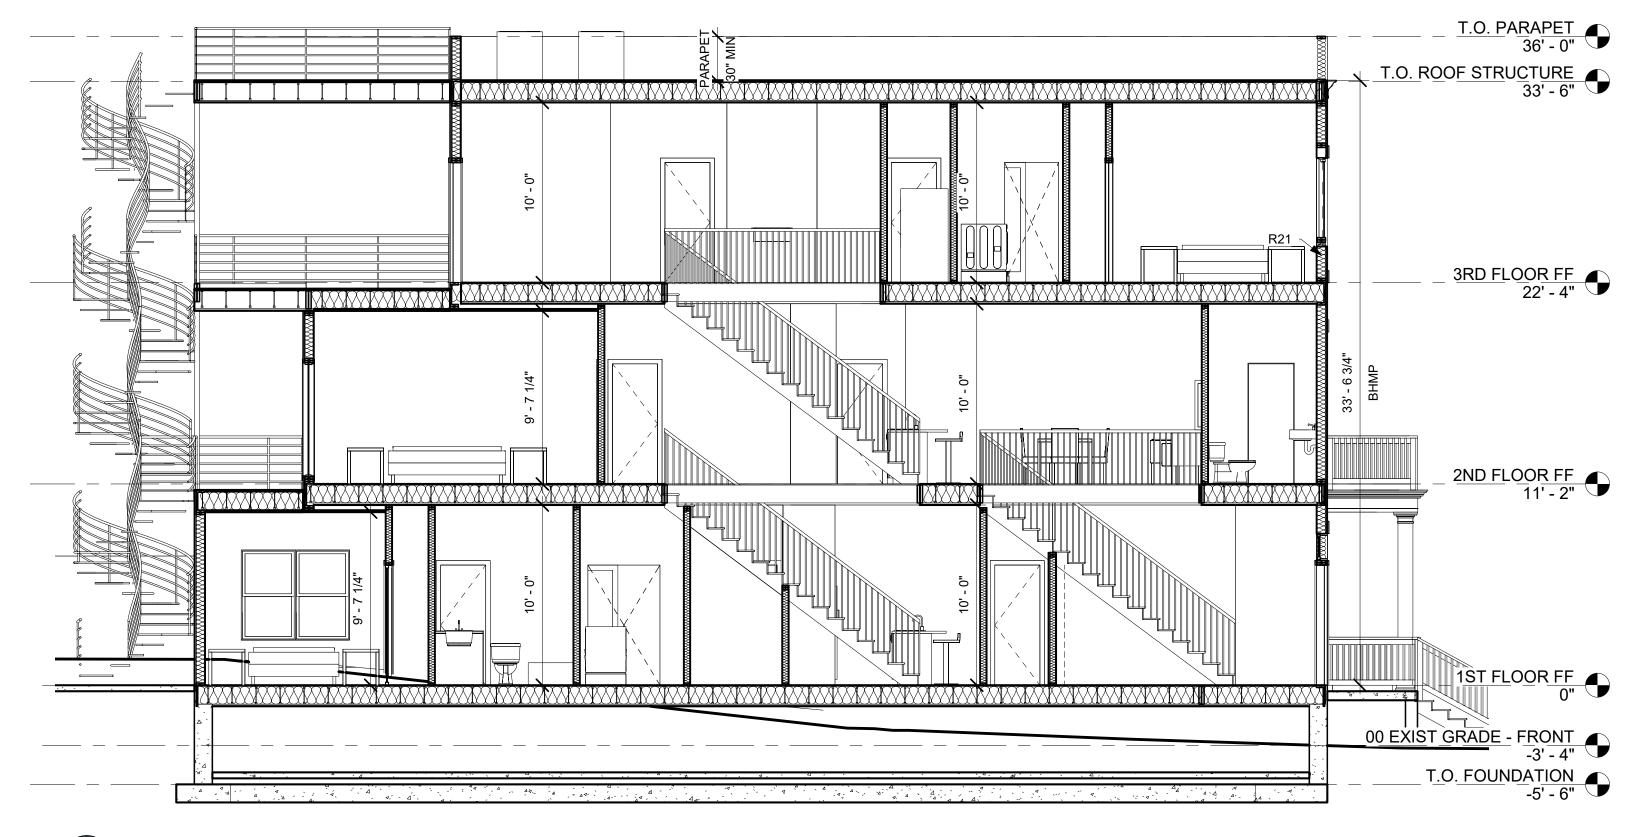

LONGITUDINAL SECTION - BZA

A101 BZA08 3/16" = 1'-0"

**BUILDING SECTION** 

**SOUTH ELEVATION** 

NORTH ELEVATION

**SOLAR STUDY - WINTER** 

m