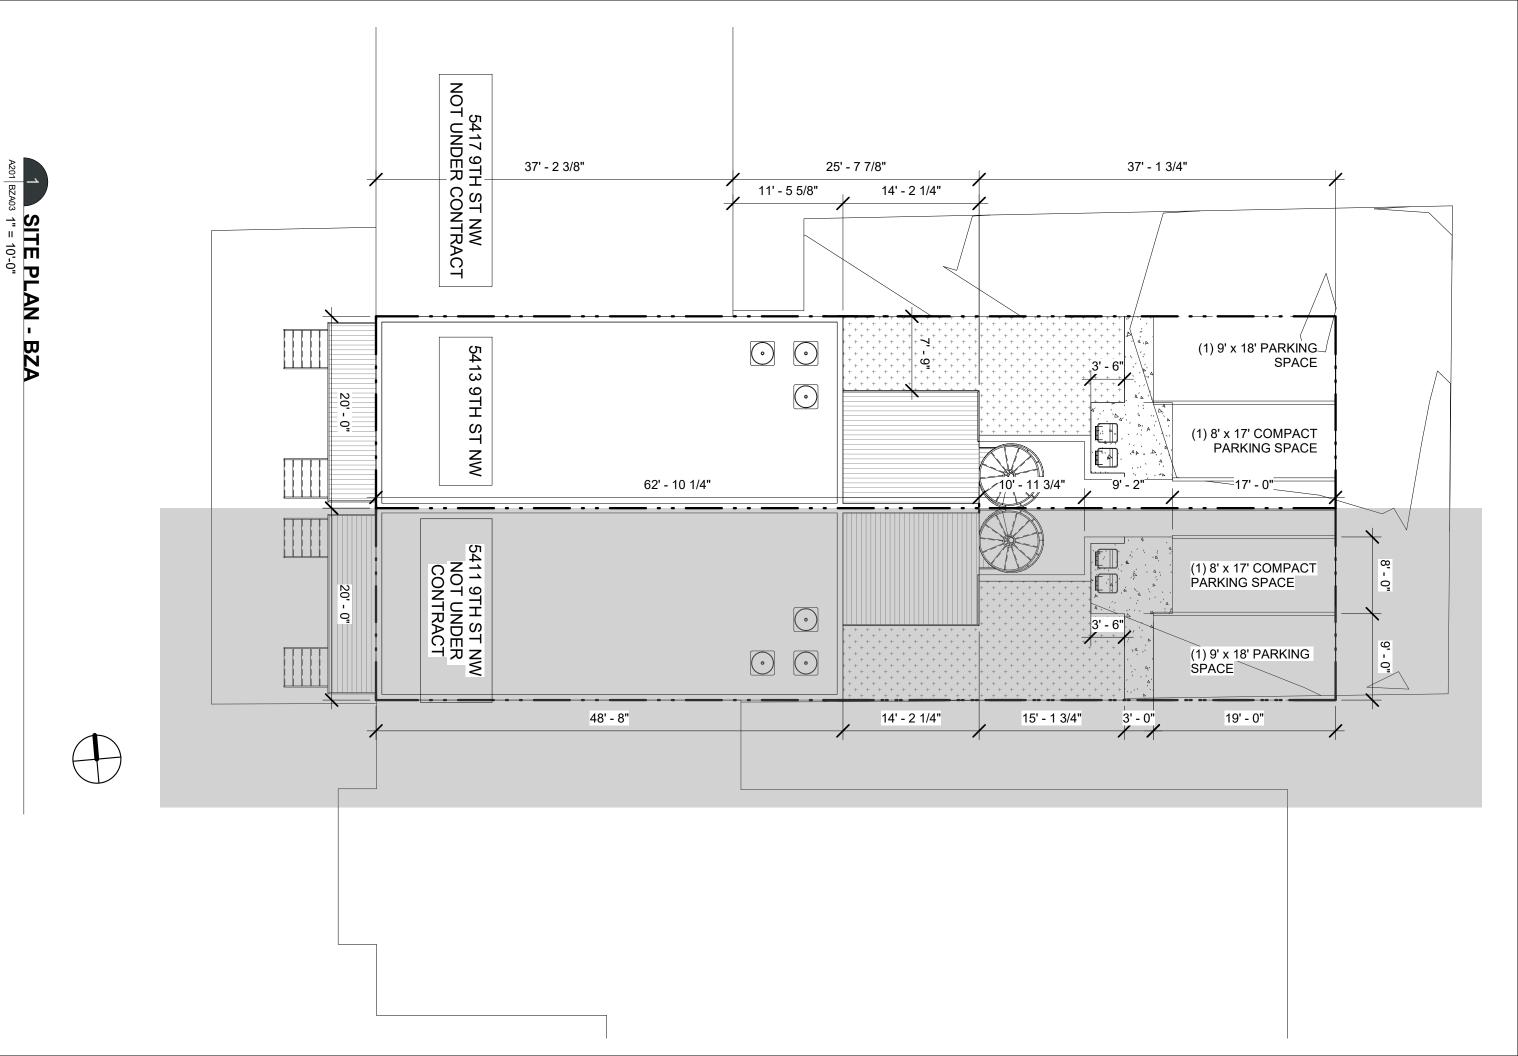

## DRAWING LIST - BZA Sheet Number Sheet Name

| BZA01 | COVER SHEET        |
|-------|--------------------|
| BZA02 | PHOTOS             |
| BZA03 | SITE PLAN          |
| BZA04 | PROPOSED 1ST FLOOR |
| BZA05 | PROPOSED 2ND FLOOR |
| BZA06 | PROPOSED 3RD FLOOR |
| BZA07 | PROPOSED ROOF      |

## **ZONING INFO**

| Address:           | 5413 9th ST NW<br>WASHINGTON DC 20011 |
|--------------------|---------------------------------------|
| SSL:               | 2994 0026                             |
| Zoning:            | RF-1                                  |
| Historic District: | N/A                                   |
| Lot Area:          | 2000 SF                               |
| Lot Width:         | 20 FT                                 |
| ANC:               | ANC 4D                                |

|                      | EXISTING | ALLOWED/REQ. | PROPOSED     |
|----------------------|----------|--------------|--------------|
| Land Use:            | VACANT   |              | 2-Unit       |
|                      |          |              | Multi-Family |
| # of Stories:        | N/A      | 3 MAX        | 3            |
| Rear Yard:           | N/A      | X FT MIN     | 32 FT        |
| Side Yard:           | N/A      | XFT          | N/A          |
| Building Height:     | N/A      | 35 FT MAX    | 35 FT        |
| FAR:                 | N/A      | X            | N/A          |
| Lot Occupancy:       | N/A      | 60%          | 59%          |
| Gross Building Area: | N/A      | X            | X SF         |
| Pervious Surface:    | N/A      | 10% (200 SF) | X% (X SF)    |
| Parking:             | N/A      | 1 Spaces     | 2 Spaces     |