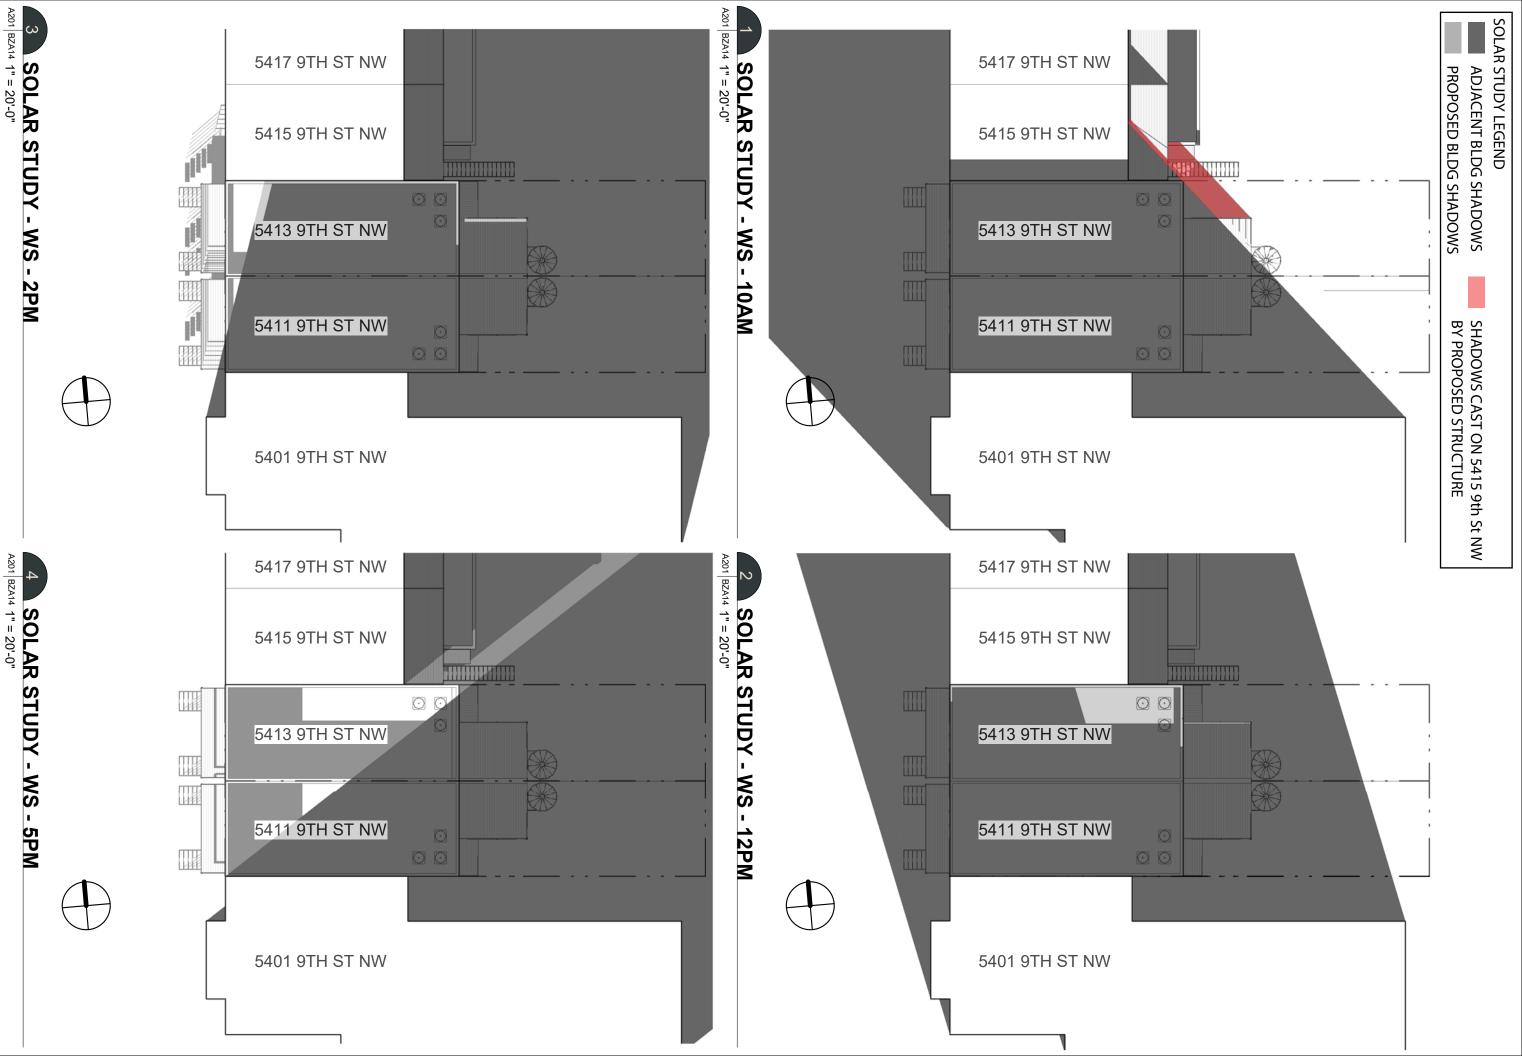

| DRAWING LIST - BZA |            |  |
|--------------------|------------|--|
| Sheet Number       | Sheet Name |  |

| BZA08 | BUILDING SECTION     |
|-------|----------------------|
| BZA09 | WEST ELEVATION       |
| BZA10 | EAST ELEVATION       |
| BZA11 | NORTH ELEVATION      |
| BZA12 | SOUTH ELEVATION      |
| BZA13 | SOLAR STUDY - SUMMER |
| BZA14 | SOLAR STUDY - WINTER |
| BZA15 | 3D RENDERING         |

LONGITUDINAL SECTION - BZA

A101 BZA08 3/16" = 1'-0"

**BUILDING SECTION** 

**SOUTH ELEVATION** 

NORTH ELEVATION

**SOLAR STUDY - WINTER** 

m