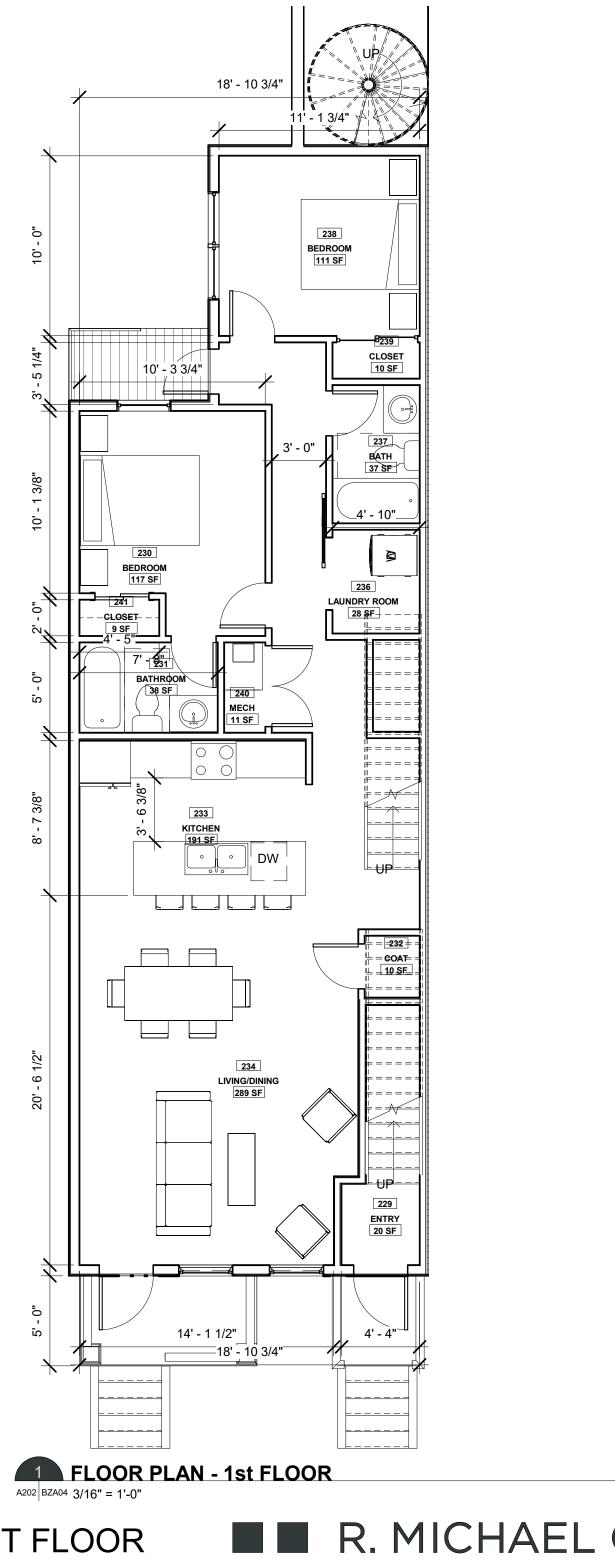

## DRAWING LIST - BZA Sheet Number Sheet Name

| BZA01 | COVER SHEET        |
|-------|--------------------|
| BZA02 | PHOTOS             |
| BZA03 | SITE PLAN          |
| BZA04 | PROPOSED 1ST FLOOR |
| BZA05 | PROPOSED 2ND FLOOR |
| BZA06 | PROPOSED 3RD FLOOR |
| BZA07 | PROPOSED ROOF      |