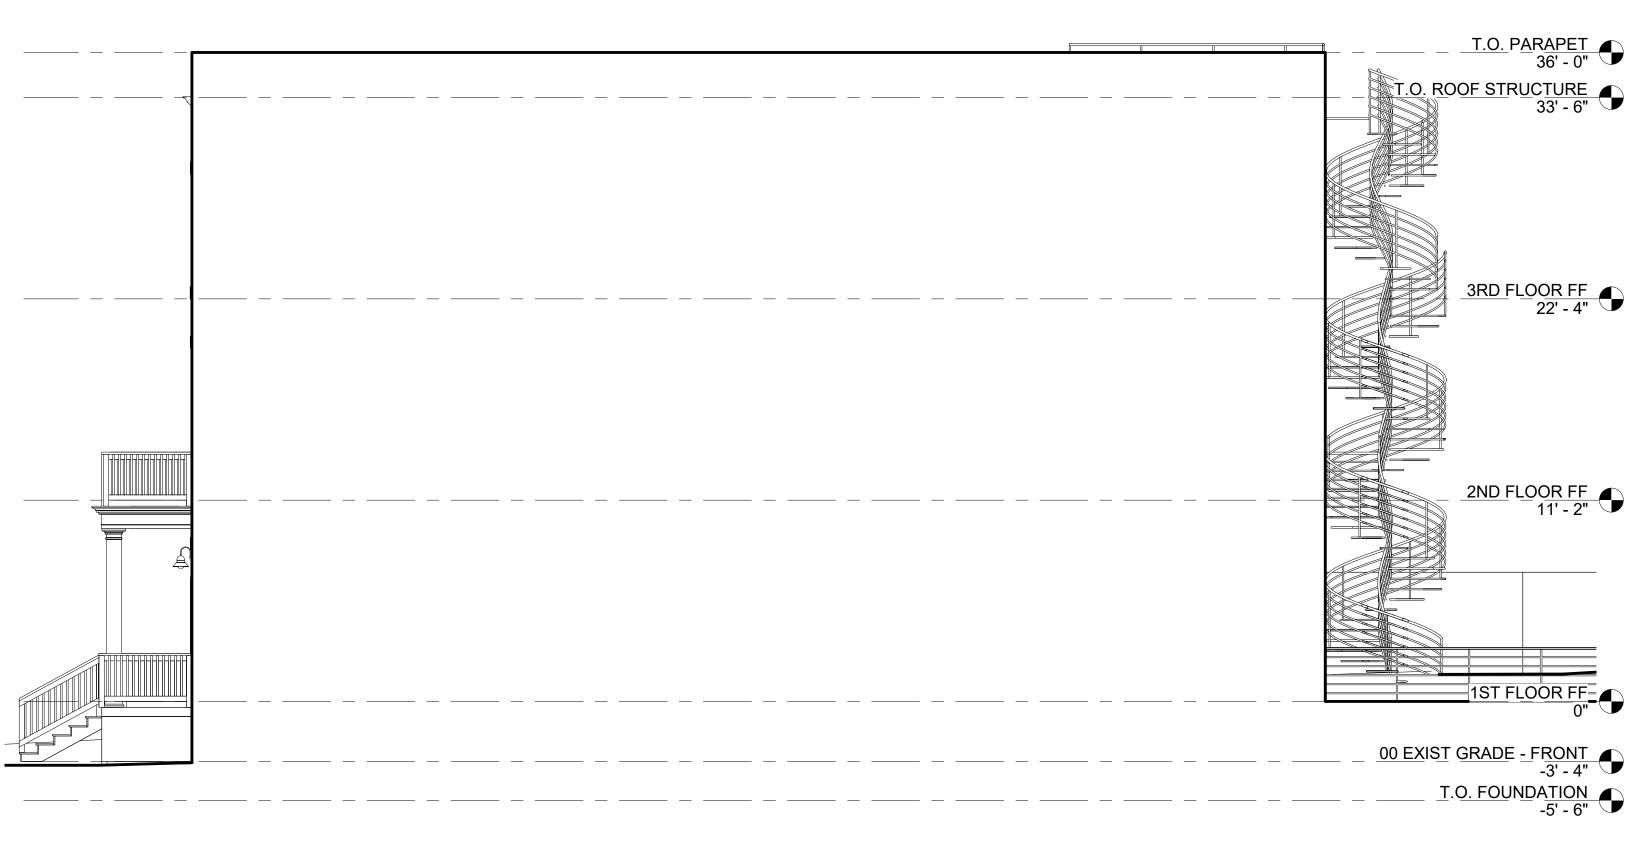

| DRAWING LIST - BZA |            |  |
|--------------------|------------|--|
| Sheet Number       | Sheet Name |  |

| BZA08 | BUILDING SECTION     |
|-------|----------------------|
| BZA09 | WEST ELEVATION       |
| BZA10 | EAST ELEVATION       |
| BZA11 | NORTH ELEVATION      |
| BZA12 | SOUTH ELEVATION      |
| BZA13 | SOLAR STUDY - SUMMER |
| BZA14 | SOLAR STUDY - WINTER |
| BZA15 | 3D RENDERING         |

LONGITUDINAL SECTION - BZA

A101 BZA08 3/16" = 1'-0"

**BUILDING SECTION** 

**SOUTH ELEVATION** 

NORTH ELEVATION

**SOLAR STUDY - WINTER** 

m