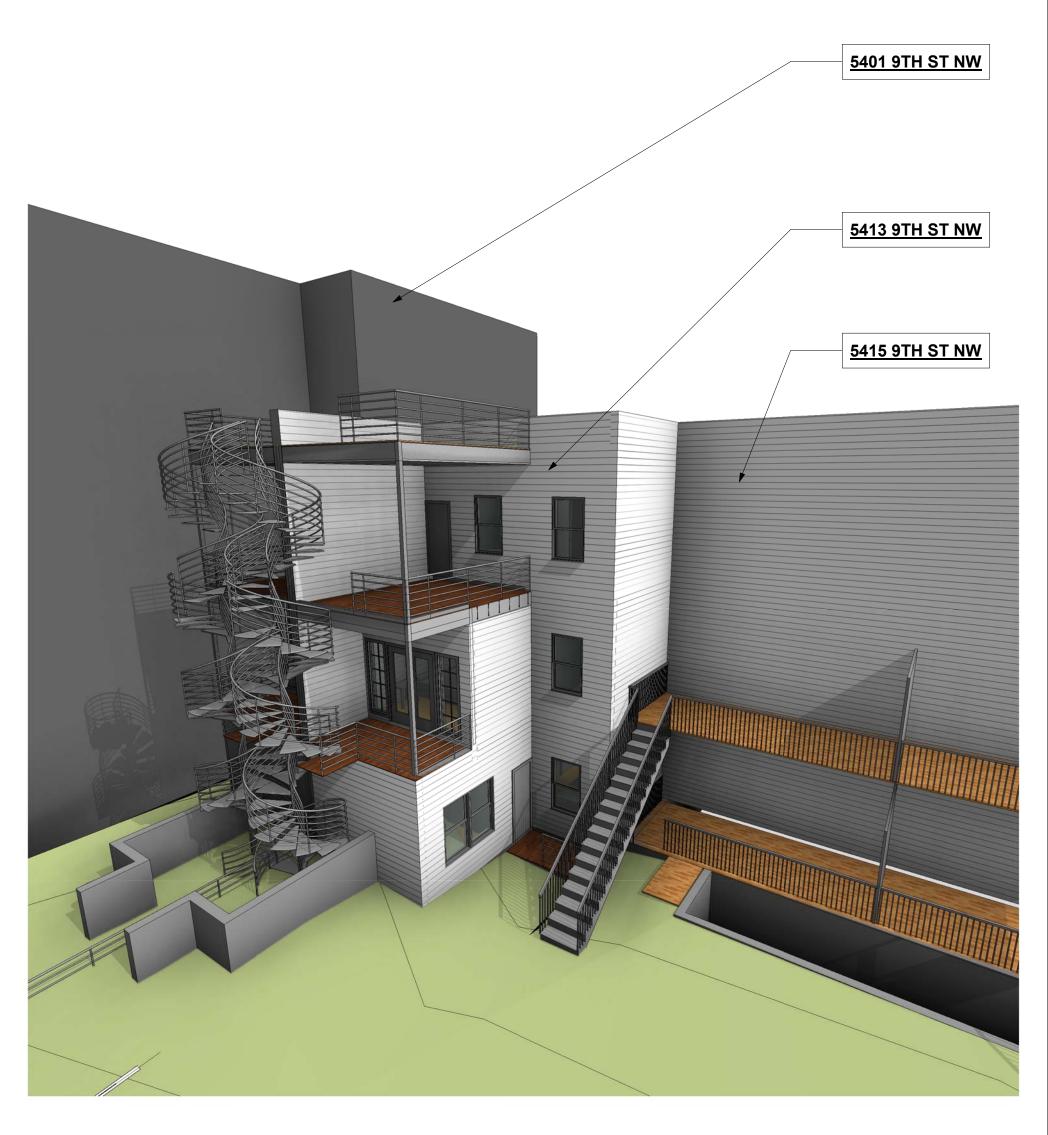

| DRAWING LIST - BZA |            |  |
|--------------------|------------|--|
| Sheet Number       | Sheet Name |  |

| BZA08 | BUILDING SECTION     |
|-------|----------------------|
| BZA09 | WEST ELEVATION       |
| BZA10 | EAST ELEVATION       |
| BZA11 | NORTH ELEVATION      |
| BZA12 | SOUTH ELEVATION      |
| BZA13 | SOLAR STUDY - SUMMER |
| BZA14 | SOLAR STUDY - WINTER |
| BZA15 | 3D RENDERING         |