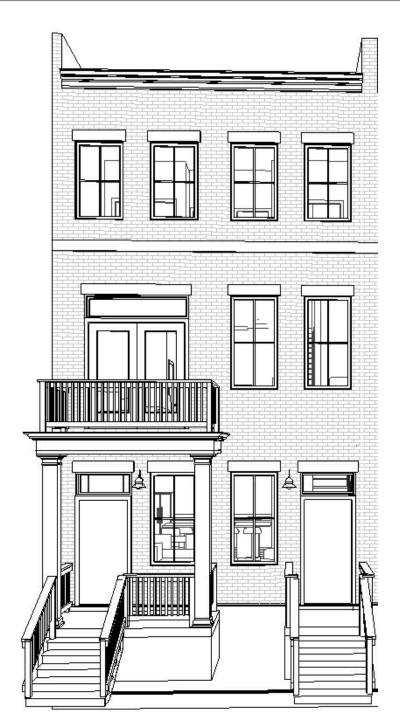

LONGITUDINAL SECTION - BZA

A101 BZA08 3/16" = 1'-0"

**BUILDING SECTION** 

**SOUTH ELEVATION** 

NORTH ELEVATION

**SOLAR STUDY - WINTER** 

m