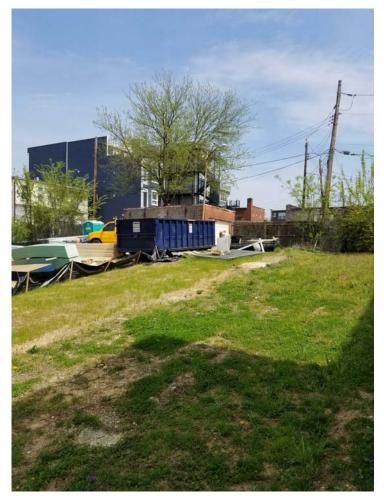

## **ZONING INFO**

| Address:           | 5413 9th ST NW<br>WASHINGTON DC 20011 |
|--------------------|---------------------------------------|
| SSL:               | 2994 0026                             |
| Zoning:            | RF-1                                  |
| Historic District: | N/A                                   |
| Lot Area:          | 2000 SF                               |
| Lot Width:         | 20 FT                                 |
| ANC:               | ANC 4D                                |