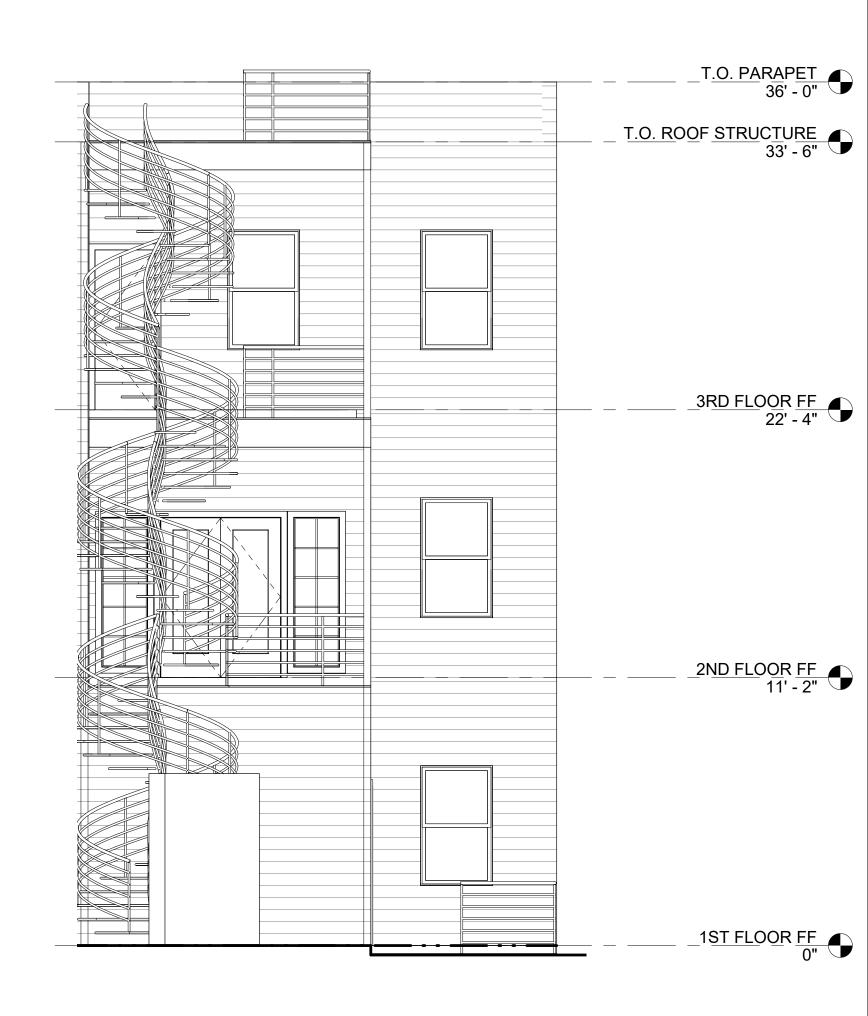

| DRAWING LIST - BZA |            |  |
|--------------------|------------|--|
| Sheet Number       | Sheet Name |  |

| BZA08 | BUILDING SECTION     |
|-------|----------------------|
| BZA09 | WEST ELEVATION       |
| BZA10 | EAST ELEVATION       |
| BZA11 | NORTH ELEVATION      |
| BZA12 | SOUTH ELEVATION      |
| BZA13 | SOLAR STUDY - SUMMER |
| BZA14 | SOLAR STUDY - WINTER |
| BZA15 | 3D RENDERING         |

LONGITUDINAL SECTION - BZA

A101 BZA08 3/16" = 1'-0"

**BUILDING SECTION** 

**SOUTH ELEVATION** 

NORTH ELEVATION

**SOLAR STUDY - WINTER** 

m