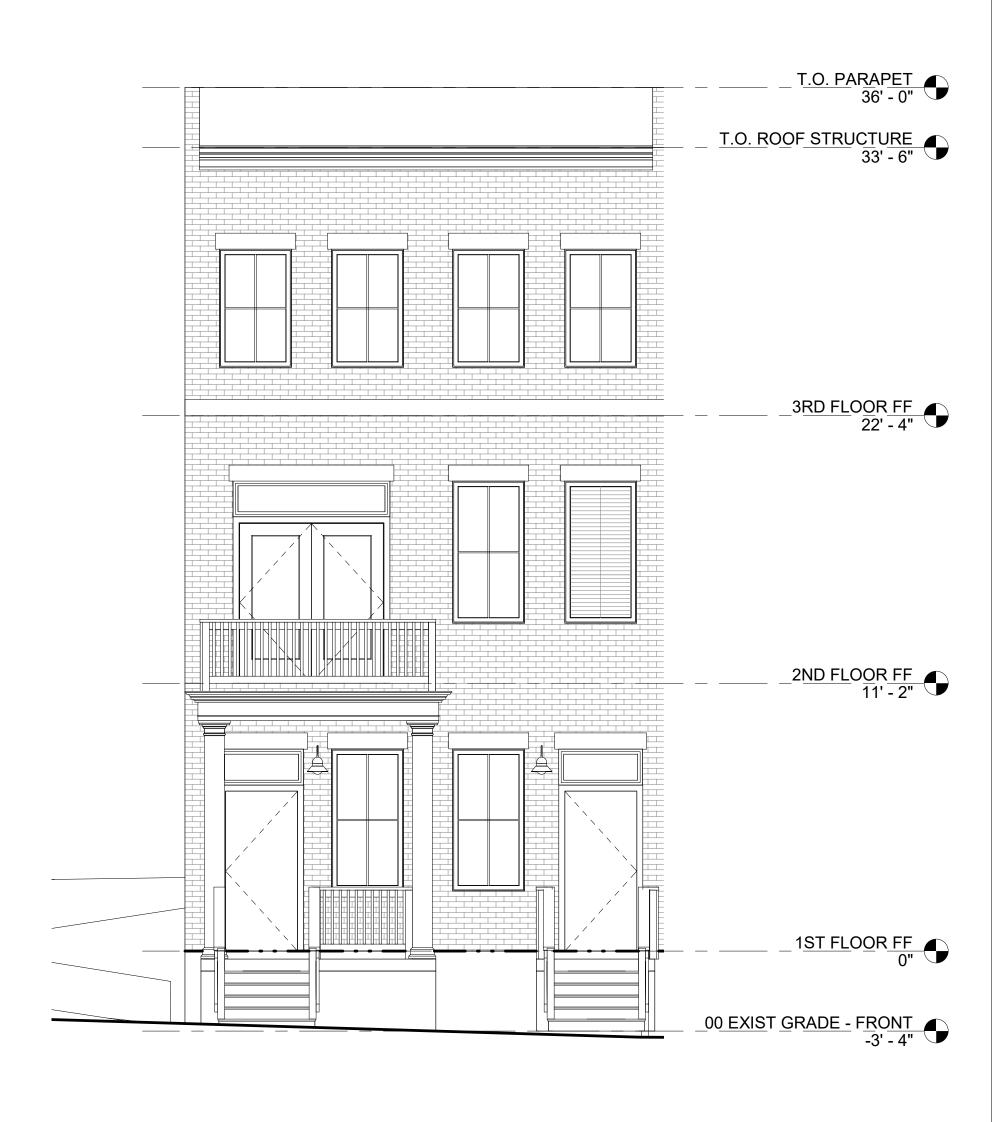

| DRAWING LIST - BZA |            |  |
|--------------------|------------|--|
| Sheet Number       | Sheet Name |  |

| BZA08 | BUILDING SECTION     |
|-------|----------------------|
| BZA09 | WEST ELEVATION       |
| BZA10 | EAST ELEVATION       |
| BZA11 | NORTH ELEVATION      |
| BZA12 | SOUTH ELEVATION      |
| BZA13 | SOLAR STUDY - SUMMER |
| BZA14 | SOLAR STUDY - WINTER |
| BZA15 | 3D RENDERING         |